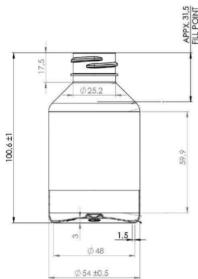

## **General** info

Item no. (SKU): LS1372112112
Family / Range: Cosmo Veral

 Capacity:
 150ml

 Neck:
 28/410

 Weight:
 13

 Shape:
 Round

 Material:
 PET

Colour: All Colours Available